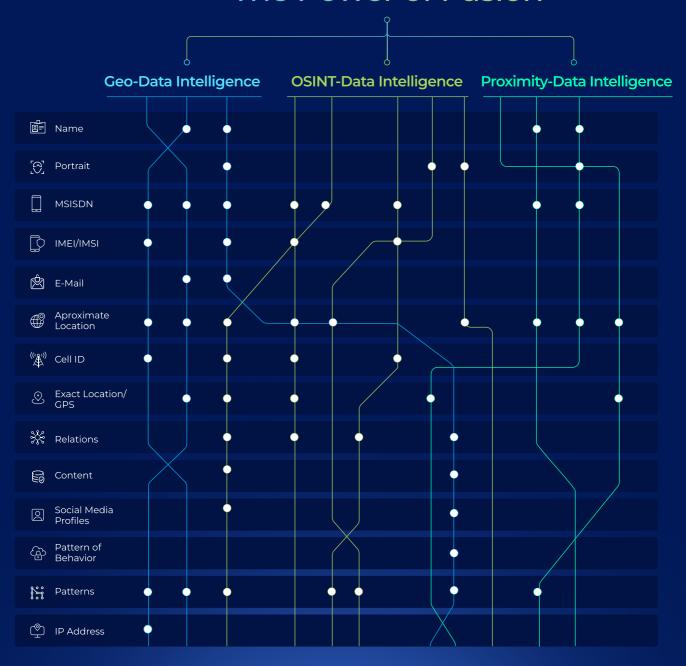

#### The Power of Fusion

After aligning the relevant data sources with the organization's needs, we deliver a holistic approach through advanced data fusion projects. These projects include full turnkey solutions and additional data sources such as forensic investigation tools, GEOINT, OSINT, SIGINT, internal data, mobile data and maritime AIS, ensuring a seamless and robust intelligence framework.

Combining the customer's existing data sets and Rayzone Group's data modules with powerful Aldriven insights and alerting mechanisms, we optimize the intelligence cycle to maximal efficiency.